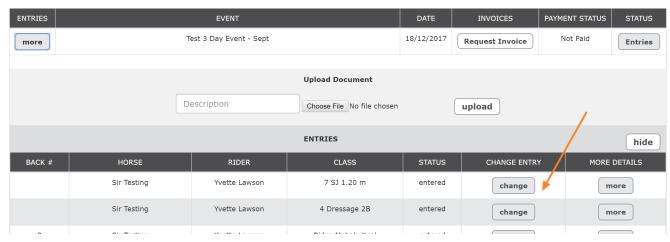

Once you click the "more" button, the show will expand below with a list of all your entries

Find the entry you wish to make the change for and click "Change Entry", once you have selected this entry you can make the change for just this class or for all entries for this horse or rider in the show