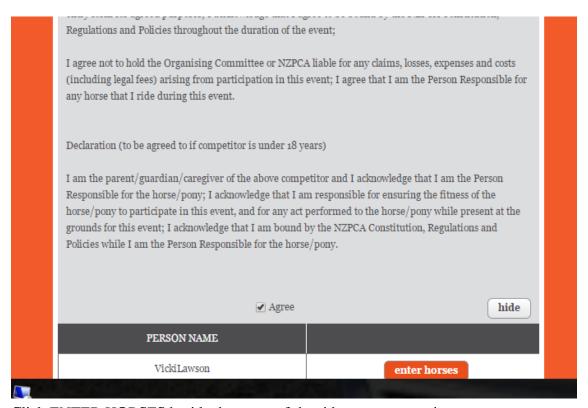

## Agree to the Disclosure Statement by ticking the Agree box

Click ENTER HORSES beside the name of the rider you are wanting to enter

| ✓ Agree              | hide         |
|----------------------|--------------|
| PERSON NAME          |              |
| VickiLawson          | enter horses |
| JohnLawson Play      | enter horses |
| Baby Two VickiLawson | enter horses |
| SoniaWaddll          | enter horses |
|                      |              |