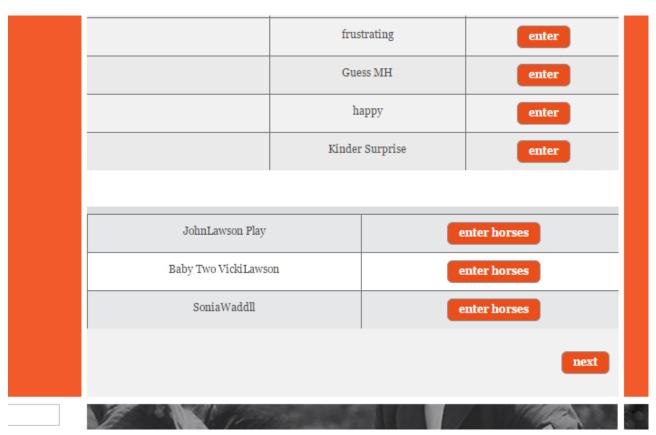

and then click the Save button.

At this point you can enter additional riders or horses by repeating the process.

Once you have made all the entries click NEXT

You will now see a summary of your compulsory fees