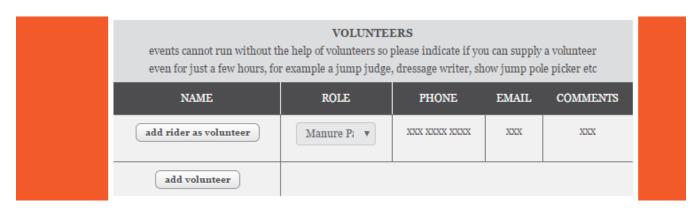

If you have any special requests or are riding a test of choice you can enter this information here.

|                     | ·                                         | ·             |      |
|---------------------|-------------------------------------------|---------------|------|
| Special Requests    |                                           |               |      |
| Yarding             | Late draw please as have a two hour drive | List TOC here |      |
|                     |                                           |               |      |
| arents connet min t | VOLUNTEERS                                |               | toon |

You can now enter the names of any Volunteers who can assist at the event.

You have now completed your entry. Once you click the Confirm Entry button your entry cannot be removed from the competition.

To complete your entry click the CONFIRM ENTRY button