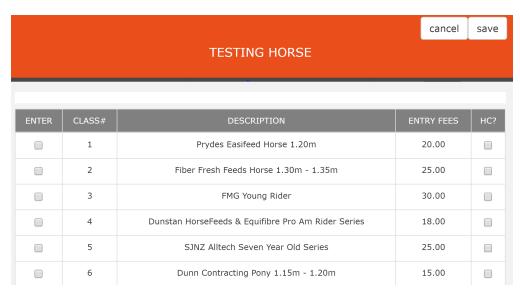

You will then see a list of your horses. Click ENTER beside the horse you wish to enter.

You will get a pop up with the list of classes available at the show. Tick the enter box on the left for each class you want to enter.

and then click the Save button.

At this point you can enter additional riders or horses by repeating the process.

Once you have made all the entries click NEXT

You will now see a summary of your compulsory fees