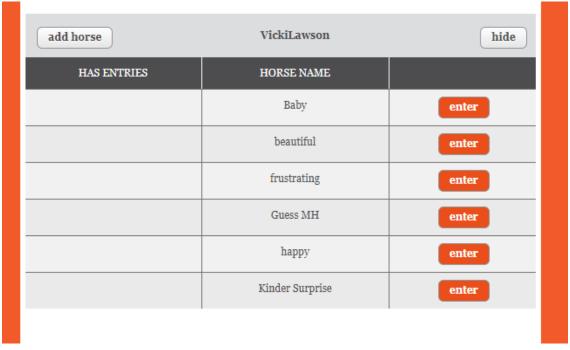

## Agree to the Disclosure Statement by ticking the Agree box

Click ENTER HORSES beside the name of the rider you are wanting to enter

| ✓ Agree              | hide         |
|----------------------|--------------|
| PERSON NAME          |              |
| VickiLawson          | enter horses |
| JohnLawson Play      | enter horses |
| Baby Two VickiLawson | enter horses |
| SoniaWaddll          | enter horses |
|                      |              |

You will then see a list of your horses. Click ENTER beside the horse you wish to enter.

You will get a pop up with the list of classes available at the show. Tick the enter box on the left for each class you want to enter.