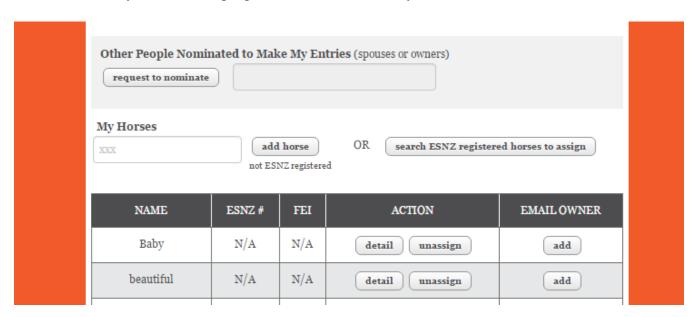

If they don't you have a couple of options.

1. Sign in to the account of the person under 18 click on MY ACCOUNT

Scroll down until you see 'Other people nominated to make my entries'

Click REQUEST TO NOMINATE button and yo will get a pop up asking for the name of the person.

Put in the parent name. This will only be successful if the person you are nominating has an Evo Events account. It is not instantaneous and may take 24 hours to be processed.

2. Use the webchat to ask for the accounts to be linked. Once again this will only be successful if both the parent and child already have accounts with Evo Events. Once linked you can instantly make entries from the parent account.