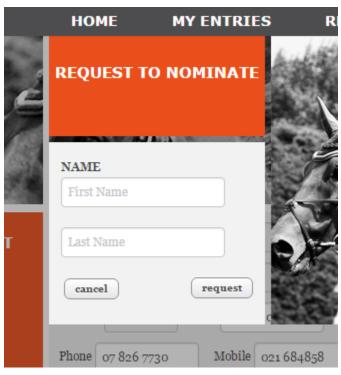

If they don't you have a couple of options.

1. Sign in to the account of the person under 18 click on MY ACCOUNT

Scroll down until you see 'Other people nominated to make my entries'

Click REQUEST TO NOMINATE button and yo will get a pop up asking for the name of the person.

Put in the parent name. This will only be successful if the person you are nominating has an Evo Events account. It is not instantaneous and may take 24 hours to be processed.

2. Use the webchat to ask for the accounts to be linked. Once again this will only be successful if both the parent and child already have accounts with Evo Events. Once linked you can instantly make entries from the parent account.