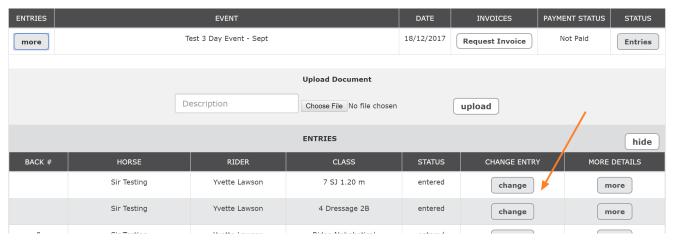

Click on "My Entries" in the menu bar

Sign in if requested

Find the show you wish to make changes for and click the more button next to the show

|                                       | НОМЕ                                            | MY ENTRIES | RESULTS | HELP       | CONTACT         |                |         |
|---------------------------------------|-------------------------------------------------|------------|---------|------------|-----------------|----------------|---------|
| MY ENTRIES ordered by descending date |                                                 |            |         |            |                 |                |         |
| ENTRIES                               | EVENT                                           |            |         | DATE       | INVOICES        | PAYMENT STATUS | STATUS  |
| more                                  | Test 3 Day Event - Sept                         |            |         | 18/12/2017 | Request Invoice | Not Paid       | Entries |
| more                                  | APL Showjumping Waikato Festival of Jumping     |            |         | 3/11/2015  | Request Invoice |                | Results |
| more                                  | Equidays Competitions - October 2015            |            |         | 16/10/2015 | Request Invoice |                | Results |
| more                                  | Eastern Bay Show Jumping Te Teko - October 2015 |            |         | 2/10/2015  | Request Invoice |                | Results |
|                                       |                                                 |            |         |            |                 |                |         |

Once you click the "more" button, the show will expand below with a list of all your entries

Find the entry you wish to make the change for and click "Change Entry", once you have selected this entry you can make the change for just this class or for all entries for this horse or rider in the show