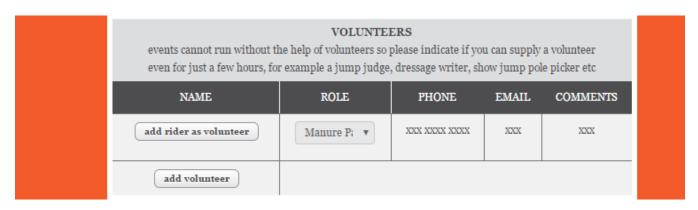

If you have any special requests or are riding a test of choice you can enter this information here.

| Special Requests          | ,                                           |                                        |   |
|---------------------------|---------------------------------------------|----------------------------------------|---|
| Yarding //                | Late draw please as have a two hour drive   | List TOC here                          | 2 |
| events cannot run without | VOLUNTEERS the help of volunteers so please | indicate if you can supply a volunteer |   |

You can now enter the names of any Volunteers who can assist at the event.

You have now completed your entry. Once you click the Confirm Entry button your entry cannot be removed from the competition.

To complete your entry click the CONFIRM ENTRY button