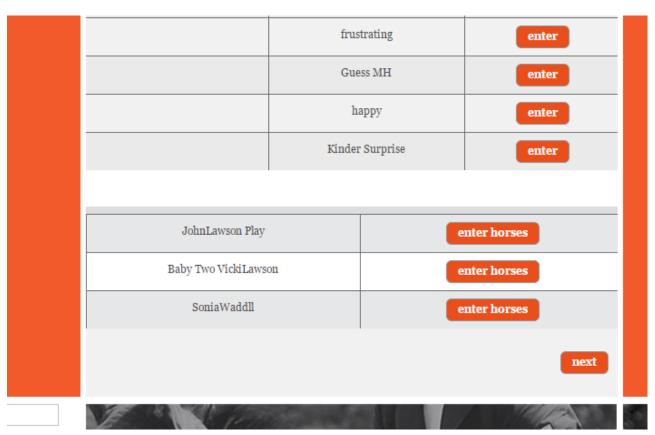

You will then see a list of your horses. Click ENTER beside the horse you wish to enter.

| add horse   | VickiLawson     | hide  |
|-------------|-----------------|-------|
| HAS ENTRIES | HORSE NAME      |       |
|             | Baby            | enter |
|             | beautiful       | enter |
|             | frustrating     | enter |
|             | Guess MH        | enter |
|             | happy           | enter |
|             | Kinder Surprise | enter |
|             |                 |       |

Agree to the Disclosure Statement by ticking the Agree box

Click ENTER HORSES beside the name of the rider you are wanting to enter

| ✓ Agree              | hide         |
|----------------------|--------------|
| PERSON NAME          |              |
| VickiLawson          | enter horses |
| JohnLawson Play      | enter horses |
| Baby Two VickiLawson | enter horses |
| SoniaWaddll          | enter horses |
|                      |              |